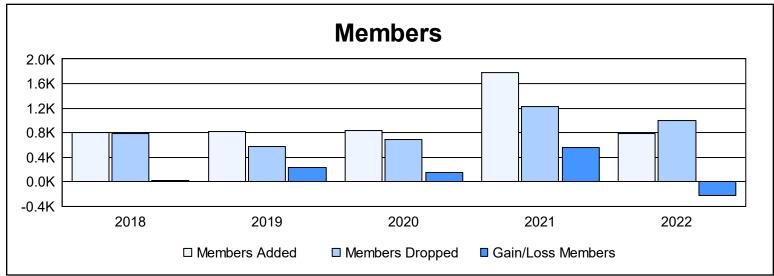

District 320 D As of June 2022 Cumulative

| Year      | New<br>Clubs | Dropped<br>Clubs | Gain/<br>Loss<br>Clubs | New<br>Members | Charter<br>Members | Reinstate<br>Members | Transfer<br>Members | Total<br>Member<br>Added | Total<br>Members<br>Dropped | Gain/<br>Loss<br>Members |
|-----------|--------------|------------------|------------------------|----------------|--------------------|----------------------|---------------------|--------------------------|-----------------------------|--------------------------|
| 2017-2018 | 10           | 9                | 1                      | 490            | 244                | 64                   | 9                   | 807                      | 787                         | 20                       |
| 2018-2019 | 16           | 2                | 14                     | 248            | 484                | 64                   | 20                  | 816                      | 582                         | 234                      |
| 2019-2020 | 11           | 1                | 10                     | 287            | 510                | 15                   | 27                  | 839                      | 690                         | 149                      |
| 2020-2021 | 58           | 7                | 51                     | 418            | 1,342              | 15                   | 3                   | 1,778                    | 1,228                       | 550                      |
| 2021-2022 | 11           | 15               | -4                     | 443            | 292                | 38                   | 8                   | 781                      | 1,005                       | -224                     |
| Average   | 21           | 7                | 14                     | 377            | 574                | 39                   | 13                  | 1,004                    | 858                         | 146                      |